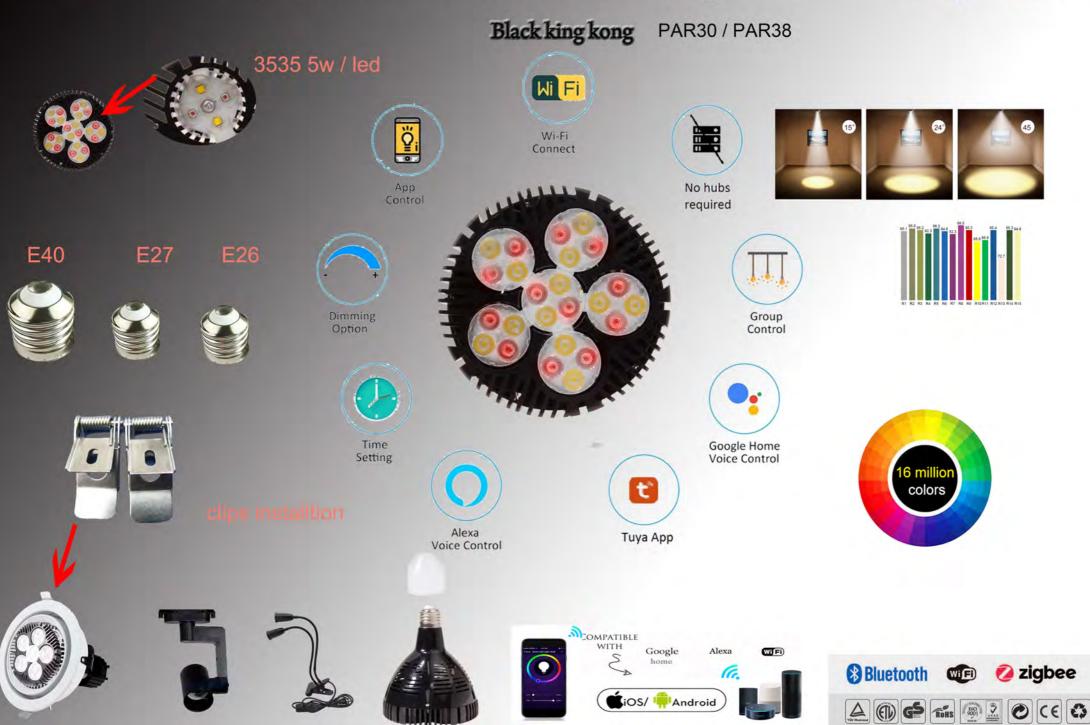

#### Black king kong Series

PAR30 PAR38

#### **Black King Kong**

PAR30 E27 / E40 30 WATT AC 85-265 V Warranty 30000 H

| 120 mm             |       |
|--------------------|-------|
|                    | ł     |
| Whole of a colored | 140   |
|                    | 40 mm |
|                    |       |

PAR38 E27 / E40 50 WATT AC 85-265 V Warranty 30000 H

TM

Topfresher

Black king kong

PAR30 / PAR38

Meat (R+W) pla

(Full spectrun )

Supermarket CCT (2500-6500)