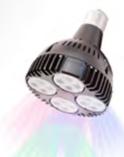

#### **Black King Kong**

PAR30 E27 / E40 30 WATT AC 85-265 V Warranty 30000 H

| 120 mm             |       |
|--------------------|-------|
|                    | ł     |
| Whole of a colored | 140   |
|                    | 40 mm |
|                    |       |

PAR38 E27 / E40 50 WATT AC 85-265 V Warranty 30000 H

TM

Topfresher

Black king kong

PAR30 / PAR38

Meat (R+W) pla

(Full spectrun )

Supermarket CCT (2500-6500)