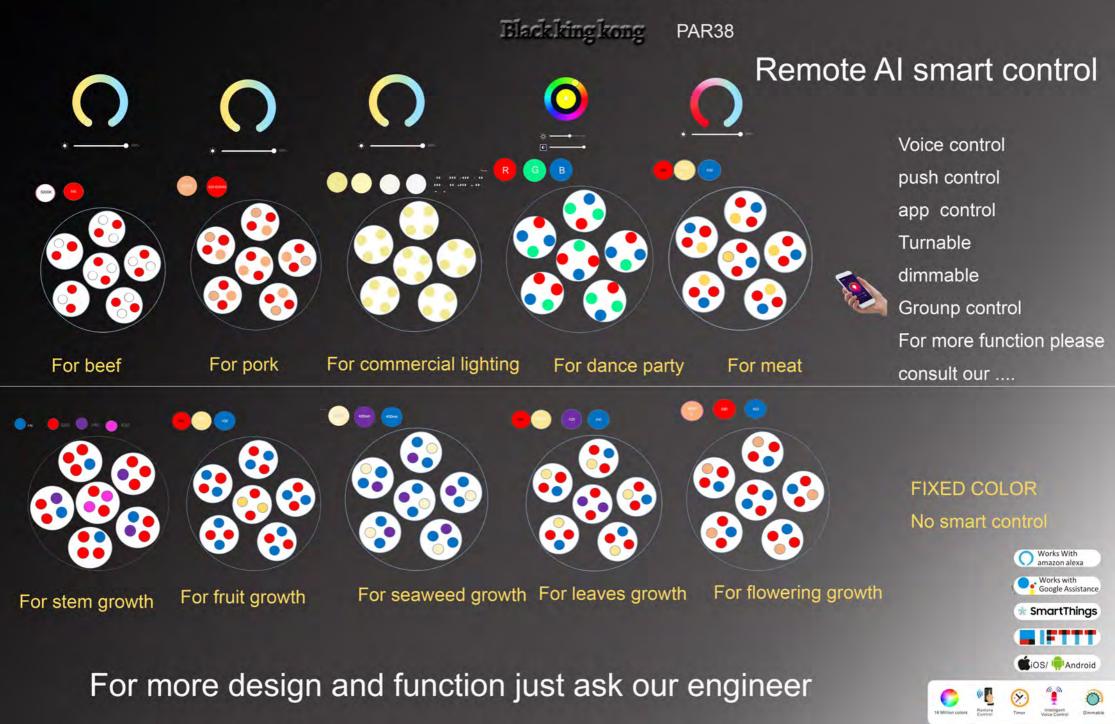

PAR38 E27 / E40 50 WATT AC 85-265 V Warranty 30000 H

TM

Topfresher

Black king kong

PAR30 / PAR38

Meat (R+W) pla

(Full spectrun )

Supermarket CCT (2500-6500)

Dance nen

(RGB+CCT)

Aquarium

(W+B+R)

Customization avialable

on Apple Store or Google Play

Step 4: Control Your Bulks

💋 zigbee

0 (6 3

Black king kong PAR30 / PAR38

More fixture contact us for develope...