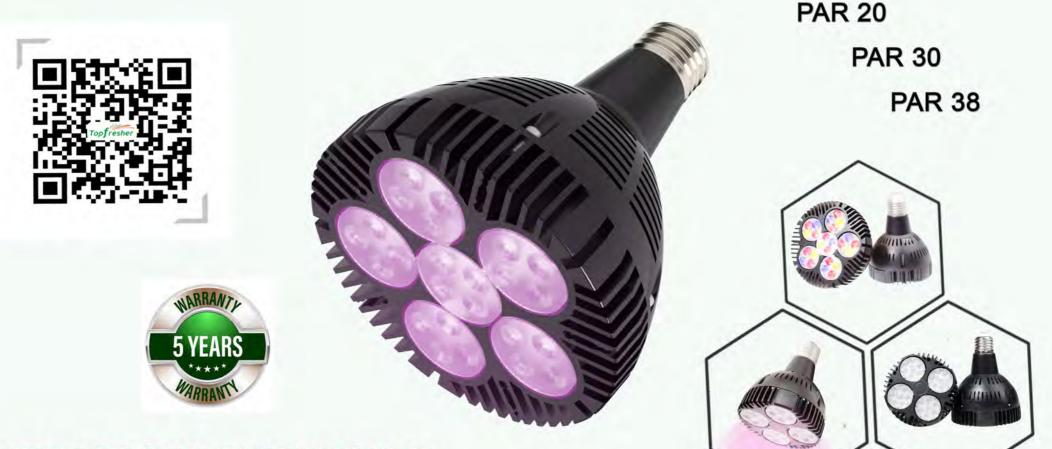

#### Black king kong Series

PAR30 PAR38

#### **Black King Kong**

PAR30 E27 / E40 30 WATT AC 85-265 V Warranty 30000 H

| 120 mm             |       |
|--------------------|-------|
|                    | ł     |
| Whole of a colored | 140   |
|                    | 40 mm |
|                    |       |

PAR38 E27 / E40 50 WATT AC 85-265 V Warranty 30000 H

TM

Topfresher

Black king kong

PAR30 / PAR38

Meat (R+W) pla

(Full spectrun )

Supermarket CCT (2500-6500)