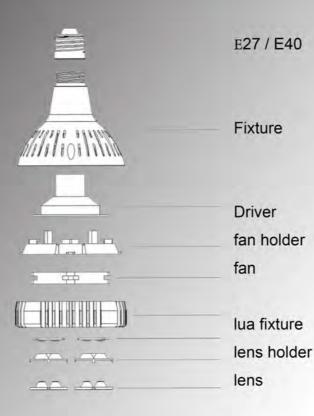

#### **Black King Kong**

PAR30 E27 / E40 30 WATT AC 85-265 V Warranty 30000 H

| 120 mm             |       |
|--------------------|-------|
|                    | ł     |
| Whole of a colored | 140   |
|                    | 40 mm |
|                    |       |