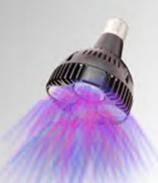

PAR38 E27 / E40 50 WATT AC 85-265 V Warranty 30000 H

TM

Topfresher

Black king kong

PAR30 / PAR38

Meat (R+W) pla

(Full spectrun )

Supermarket CCT (2500-6500)