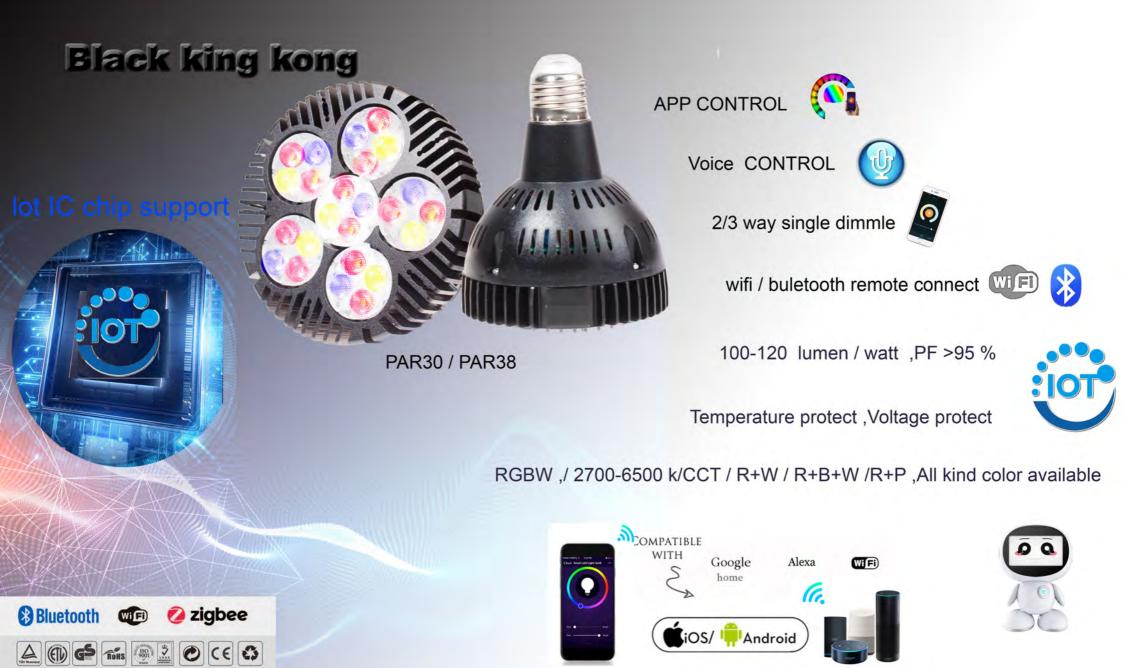

PAR38 E27 / E40 50 WATT AC 85-265 V Warranty 30000 H

TM

Topfresher

Black king kong

PAR30 / PAR38

Meat (R+W) pla

(Full spectrun )

Supermarket CCT (2500-6500)

Dance nen

(RGB+CCT)

Aquarium

(W+B+R)

Customization avialable

on Apple Store or Google Play

Step 4: Control Your Bulks

💋 zigbee