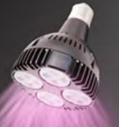

PAR38 E27 / E40 50 WATT AC 85-265 V Warranty 30000 H

TM

Topfresher

Black king kong

PAR30 / PAR38

Meat (R+W) pla

(Full spectrun )

Supermarket CCT (2500-6500)

Dance nen

(RGB+CCT)

Aquarium

(W+B+R)

Customization avialable

on Apple Store or Google Play

Step 4: Control Your Bulks

💋 zigbee