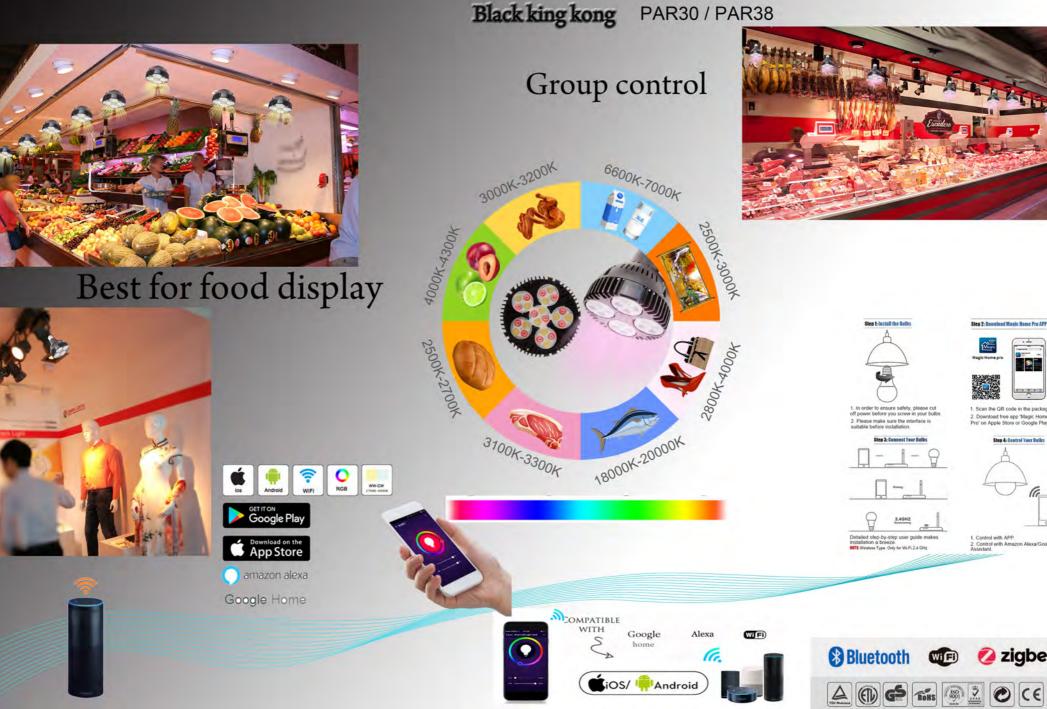

#### Black king kong Series

PAR30 PAR38

PAR38 E27 / E40 50 WATT AC 85-265 V Warranty 30000 H

TM

Topfresher

Black king kong

PAR30 / PAR38

Meat (R+W) pla

(Full spectrun )

Supermarket CCT (2500-6500)

Dance nen

(RGB+CCT)

Aquarium

(W+B+R)

Customization avialable

on Apple Store or Google Play

Step 4: Control Your Bulks

💋 zigbee