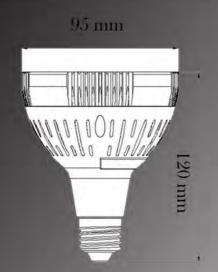

#### **Black King Kong**

PAR30 E27 / E40 30 WATT AC 85-265 V Warranty 30000 H

| 120 mm             |       |
|--------------------|-------|
|                    | ł     |
| Whole of a colored | 140   |
|                    | 40 mm |
|                    |       |