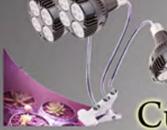

#### Black king kong Series

PAR30 PAR38

#### **Black King Kong**

PAR30 E27 / E40 30 WATT AC 85-265 V Warranty 30000 H

| 120 mm             |       |
|--------------------|-------|
|                    | ł     |
| Whole of a colored | 140   |
|                    | 40 mm |
|                    |       |

PAR38 E27 / E40 50 WATT AC 85-265 V Warranty 30000 H

TM

Topfresher

Black king kong

PAR30 / PAR38

Meat (R+W) pla

(Full spectrun )

Supermarket CCT (2500-6500)