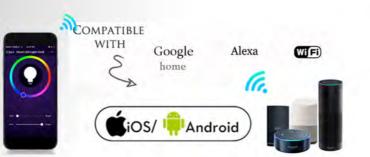

Dance nen

(RGB+CCT)

Aquarium

(W+B+R)

Customization avialable

on Apple Store or Google Play

Step 4: Control Your Bulks

💋 zigbee