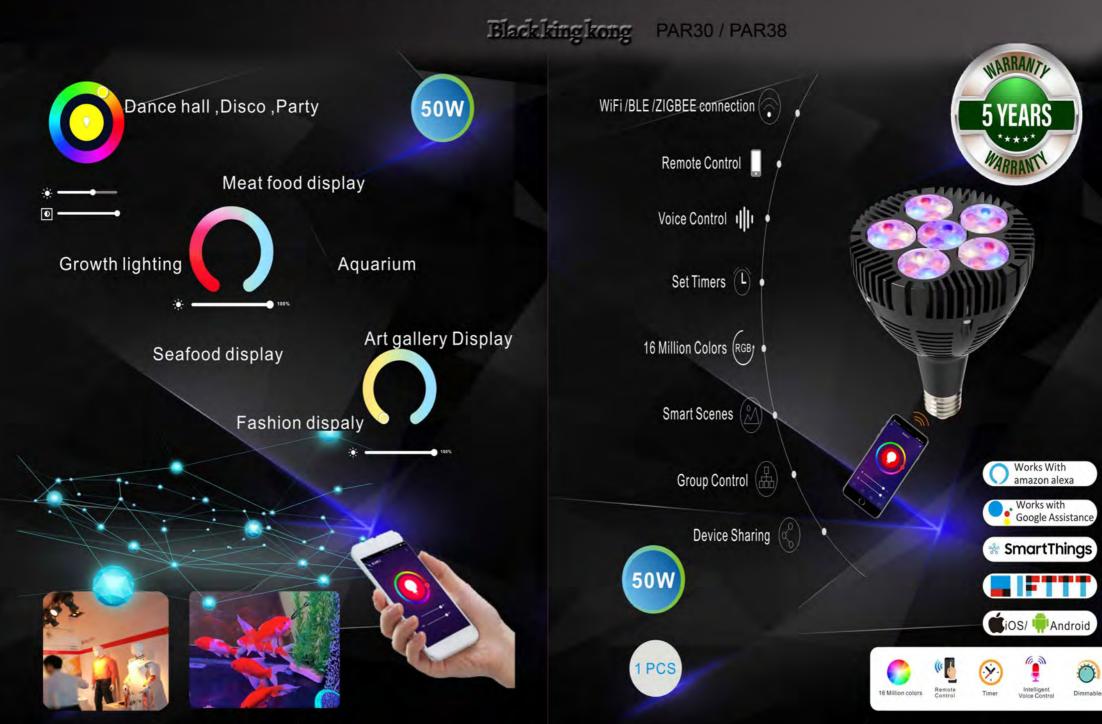

#### Black king kong Series

PAR30 PAR38

#### **Black King Kong**

PAR30 E27 / E40 30 WATT AC 85-265 V Warranty 30000 H

| 120 mm             |       |
|--------------------|-------|
|                    | ł     |
| Whole of a colored | 140   |
|                    | 40 mm |
|                    |       |

PAR38 E27 / E40 50 WATT AC 85-265 V Warranty 30000 H

TM

Topfresher

Black king kong

PAR30 / PAR38

Meat (R+W) pla

(Full spectrun )

Supermarket CCT (2500-6500)