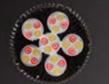

#### **Black King Kong**

PAR30 E27 / E40 30 WATT AC 85-265 V Warranty 30000 H

| 120 mm             |       |
|--------------------|-------|
|                    | ł     |
| Whole of a colored | 140   |
|                    | 40 mm |
|                    |       |

PAR38 E27 / E40 50 WATT AC 85-265 V Warranty 30000 H

TM

Topfresher

Black king kong

PAR30 / PAR38

Meat (R+W) pla

(Full spectrun )

Supermarket CCT (2500-6500)